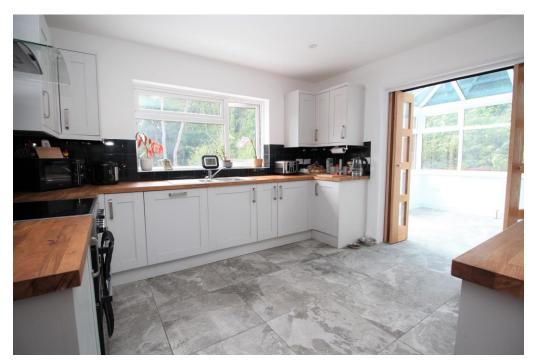

| Accommodation                                   |                                                                                                                                                                                                             | Outside                                    |                                                                                                                                                                                                                                                                                                                                              |
|-------------------------------------------------|-------------------------------------------------------------------------------------------------------------------------------------------------------------------------------------------------------------|--------------------------------------------|----------------------------------------------------------------------------------------------------------------------------------------------------------------------------------------------------------------------------------------------------------------------------------------------------------------------------------------------|
| Porch:                                          | Window, radiator                                                                                                                                                                                            | Front:                                     | Ample off road parking. Access to the garage and the additional up & over door leads to the covered entertainment area.  Expansive lawned area and a large patio which wraps around the property. The covered entertainment area houses a pool table with is available via separate negotiation. Wooded aspect and Eastleigh Borough Council |
| Entrance hallway:<br>Cloakroom:<br>Living room: | Stairway, cupboard, radiator Wc, wash hand basin 12'5" x 18'2" (3.79m x 5.54m) Bi-fold doors to the rear, radiator, log burner                                                                              | Rear:                                      |                                                                                                                                                                                                                                                                                                                                              |
| Study:                                          | 6'9" x 6'9" (2.06m x 2.06m) Window, radiator                                                                                                                                                                |                                            | are responsible to the trees and the environmental agency is responsible for the open culvert.                                                                                                                                                                                                                                               |
| Dining room:                                    | 12'6" x 7'5" (3.81m x 2.26m) Window, radiator                                                                                                                                                               | 0                                          | 11000                                                                                                                                                                                                                                                                                                                                        |
| Kitchen area:                                   | 11'3" x 10'7" (3.43m x 3.23m) A modern fitted kitchen with 1 $\frac{1}{2}$ bowl sink with drainer, integrated dishwasher, fridge freezer & space for cooker with extractor above, doors to the conservatory | Garage:                                    | Utility area at the rear with plumbing for washing machine, space for tumble dryer, storage cupboards. Up & over door to the front.                                                                                                                                                                                                          |
| Conservatory/dining area:                       | 13'4" x 8'3" (4.06m x 2.52m) Door to the rear garden, pitched roof, radiator                                                                                                                                | Other Information Tenure: Approximate age: | Freehold<br>1960's                                                                                                                                                                                                                                                                                                                           |
| First Floor Landing                             | Airing cupboard, loft access                                                                                                                                                                                | Heating:                                   | Gas central heating, boiler located in the loft                                                                                                                                                                                                                                                                                              |
| Bedroom 1:                                      | 18'4" x 13'3" (5.59m x 4.04m) Two windows, radiator, built in wardrobes, access to ensuite                                                                                                                  | Windows:<br>Loft:                          | Double glazing Insulated, partially boarded, ladder & light.                                                                                                                                                                                                                                                                                 |
| Ensuite:                                        | Shower cubicle, Wc, wash hand basin with cupboard under, heated towel rail                                                                                                                                  | Sellers position:                          | No forward chain                                                                                                                                                                                                                                                                                                                             |
| Bedroom 2:                                      | 12'7" x 10'5" (3.84m x 3.18m) Window, radiator, access to ensuite                                                                                                                                           | Local Information Council tax:             | Band E                                                                                                                                                                                                                                                                                                                                       |
| Ensuite:                                        | Shower cubicle, Wc, wash hand basin with cupboard under, heated towel rail                                                                                                                                  | Local Authority:                           | Eastleigh Borough Council                                                                                                                                                                                                                                                                                                                    |
| Bedroom 3:                                      | 12'1" x 10'7" (3.68m x 3.07m) Window, radiator, built in wardrobe                                                                                                                                           |                                            |                                                                                                                                                                                                                                                                                                                                              |
| Bedroom 4:                                      | 11'1" x 7'3" (3.38m x 2.21m) Window, radiator, built in wardrobes                                                                                                                                           |                                            |                                                                                                                                                                                                                                                                                                                                              |