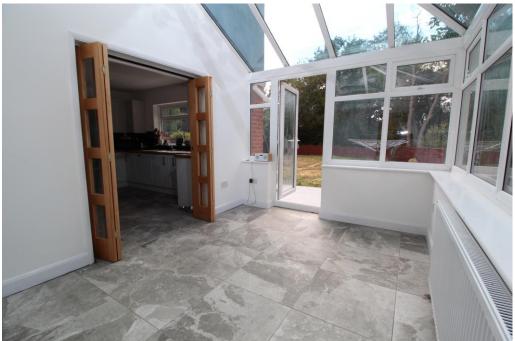

| Accommodation                                   |                                                                                                                                                                                                             | Outside                                    |                                                                                                                                                                                                                                                                                                                                              |
|-------------------------------------------------|-------------------------------------------------------------------------------------------------------------------------------------------------------------------------------------------------------------|--------------------------------------------|----------------------------------------------------------------------------------------------------------------------------------------------------------------------------------------------------------------------------------------------------------------------------------------------------------------------------------------------|
| Porch:                                          | Window, radiator                                                                                                                                                                                            | Front:                                     | Ample off road parking. Access to the garage and the additional up & over door leads to the covered entertainment area.  Expansive lawned area and a large patio which wraps around the property. The covered entertainment area houses a pool table with is available via separate negotiation. Wooded aspect and Eastleigh Borough Council |
| Entrance hallway:<br>Cloakroom:<br>Living room: | Stairway, cupboard, radiator Wc, wash hand basin 12'5" x 18'2" (3.79m x 5.54m) Bi-fold doors to the rear, radiator, log burner                                                                              | Rear:                                      |                                                                                                                                                                                                                                                                                                                                              |
| Study:                                          | 6'9" x 6'9" (2.06m x 2.06m) Window, radiator                                                                                                                                                                |                                            | are responsible to the trees and the environmental agency is responsible for the open culvert.                                                                                                                                                                                                                                               |
| Dining room:                                    | 12'6" x 7'5" (3.81m x 2.26m) Window, radiator                                                                                                                                                               | 0                                          | 11000                                                                                                                                                                                                                                                                                                                                        |
| Kitchen area:                                   | 11'3" x 10'7" (3.43m x 3.23m) A modern fitted kitchen with 1 $\frac{1}{2}$ bowl sink with drainer, integrated dishwasher, fridge freezer & space for cooker with extractor above, doors to the conservatory | Garage:                                    | Utility area at the rear with plumbing for washing machine, space for tumble dryer, storage cupboards. Up & over door to the front.                                                                                                                                                                                                          |
| Conservatory/dining area:                       | 13'4" x 8'3" (4.06m x 2.52m) Door to the rear garden, pitched roof, radiator                                                                                                                                | Other Information Tenure: Approximate age: | Freehold<br>1960's                                                                                                                                                                                                                                                                                                                           |
| First Floor Landing                             | Airing cupboard, loft access                                                                                                                                                                                | Heating:                                   | Gas central heating, boiler located in the loft                                                                                                                                                                                                                                                                                              |
| Bedroom 1:                                      | 18'4" x 13'3" (5.59m x 4.04m) Two windows, radiator, built in wardrobes, access to ensuite                                                                                                                  | Windows:<br>Loft:                          | Double glazing Insulated, partially boarded, ladder & light.                                                                                                                                                                                                                                                                                 |
| Ensuite:                                        | Shower cubicle, Wc, wash hand basin with cupboard under, heated towel rail                                                                                                                                  | Sellers position:                          | No forward chain                                                                                                                                                                                                                                                                                                                             |
| Bedroom 2:                                      | 12'7" x 10'5" (3.84m x 3.18m) Window, radiator, access to ensuite                                                                                                                                           | Local Information Council tax:             | Band E                                                                                                                                                                                                                                                                                                                                       |
| Ensuite:                                        | Shower cubicle, Wc, wash hand basin with cupboard under, heated towel rail                                                                                                                                  | Local Authority:                           | Eastleigh Borough Council                                                                                                                                                                                                                                                                                                                    |
| Bedroom 3:                                      | 12'1" x 10'7" (3.68m x 3.07m) Window, radiator, built in wardrobe                                                                                                                                           |                                            |                                                                                                                                                                                                                                                                                                                                              |
| Bedroom 4:                                      | 11'1" x 7'3" (3.38m x 2.21m) Window, radiator, built in wardrobes                                                                                                                                           |                                            |                                                                                                                                                                                                                                                                                                                                              |