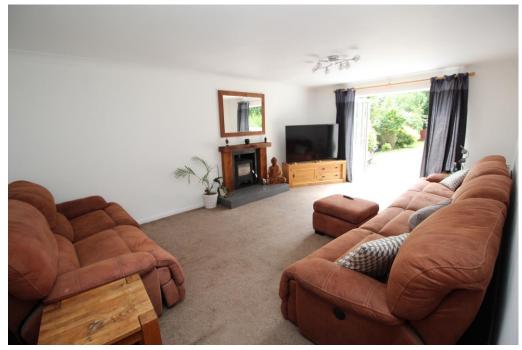

| Accommodation                                   |                                                                                                                                                                                                             | Outside                                    |                                                                                                                                                                                                                                                                                                                                              |
|-------------------------------------------------|-------------------------------------------------------------------------------------------------------------------------------------------------------------------------------------------------------------|--------------------------------------------|----------------------------------------------------------------------------------------------------------------------------------------------------------------------------------------------------------------------------------------------------------------------------------------------------------------------------------------------|
| Porch:                                          | Window, radiator                                                                                                                                                                                            | Front:                                     | Ample off road parking. Access to the garage and the additional up & over door leads to the covered entertainment area.  Expansive lawned area and a large patio which wraps around the property. The covered entertainment area houses a pool table with is available via separate negotiation. Wooded aspect and Eastleigh Borough Council |
| Entrance hallway:<br>Cloakroom:<br>Living room: | Stairway, cupboard, radiator Wc, wash hand basin 12'5" x 18'2" (3.79m x 5.54m) Bi-fold doors to the rear, radiator, log burner                                                                              | Rear:                                      |                                                                                                                                                                                                                                                                                                                                              |
| Study:                                          | 6'9" x 6'9" (2.06m x 2.06m) Window, radiator                                                                                                                                                                |                                            | are responsible to the trees and the environmental agency is responsible for the open culvert.                                                                                                                                                                                                                                               |
| Dining room:                                    | 12'6" x 7'5" (3.81m x 2.26m) Window, radiator                                                                                                                                                               | 0                                          | 11000                                                                                                                                                                                                                                                                                                                                        |
| Kitchen area:                                   | 11'3" x 10'7" (3.43m x 3.23m) A modern fitted kitchen with 1 $\frac{1}{2}$ bowl sink with drainer, integrated dishwasher, fridge freezer & space for cooker with extractor above, doors to the conservatory | Garage:                                    | Utility area at the rear with plumbing for washing machine, space for tumble dryer, storage cupboards. Up & over door to the front.                                                                                                                                                                                                          |
| Conservatory/dining area:                       | 13'4" x 8'3" (4.06m x 2.52m) Door to the rear garden, pitched roof, radiator                                                                                                                                | Other Information Tenure: Approximate age: | Freehold<br>1960's                                                                                                                                                                                                                                                                                                                           |
| First Floor Landing                             | Airing cupboard, loft access                                                                                                                                                                                | Heating:                                   | Gas central heating, boiler located in the loft                                                                                                                                                                                                                                                                                              |
| Bedroom 1:                                      | 18'4" x 13'3" (5.59m x 4.04m) Two windows, radiator, built in wardrobes, access to ensuite                                                                                                                  | Windows:<br>Loft:                          | Double glazing Insulated, partially boarded, ladder & light.                                                                                                                                                                                                                                                                                 |
| Ensuite:                                        | Shower cubicle, Wc, wash hand basin with cupboard under, heated towel rail                                                                                                                                  | Sellers position:                          | No forward chain                                                                                                                                                                                                                                                                                                                             |
| Bedroom 2:                                      | 12'7" x 10'5" (3.84m x 3.18m) Window, radiator, access to ensuite                                                                                                                                           | Local Information Council tax:             | Band E                                                                                                                                                                                                                                                                                                                                       |
| Ensuite:                                        | Shower cubicle, Wc, wash hand basin with cupboard under, heated towel rail                                                                                                                                  | Local Authority:                           | Eastleigh Borough Council                                                                                                                                                                                                                                                                                                                    |
| Bedroom 3:                                      | 12'1" x 10'7" (3.68m x 3.07m) Window, radiator, built in wardrobe                                                                                                                                           |                                            |                                                                                                                                                                                                                                                                                                                                              |
| Bedroom 4:                                      | 11'1" x 7'3" (3.38m x 2.21m) Window, radiator, built in wardrobes                                                                                                                                           |                                            |                                                                                                                                                                                                                                                                                                                                              |