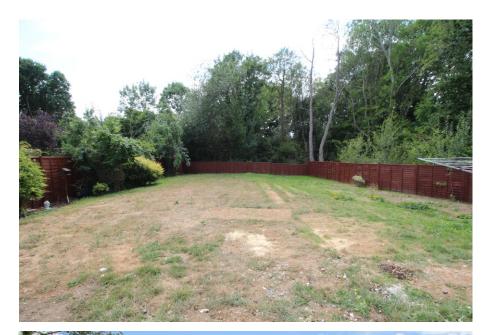

Bedroom 5:

Bathroom:

A spacious five bedroom detached family home offered for sale with no forward chain and has undergone many improvements by the current owners. This versatile family home is positioned on an enviable plot with surrounding woodland and ample off road parking to the front. On the ground floor there is a study, dining room, living room, cloakroom and a fantastic kitchen/dining/conservatory room. To the first floor there are 5 bedrooms, two ensuites and a family bathroom. The rear garden wraps around the property and there is a large patio, covered entertainment area and vast lawn.

| Accommodation                                   |                                                                                                                                                                                                             | Outside                                    |                                                                                                                                                                                                                                                                                                                                              |
|-------------------------------------------------|-------------------------------------------------------------------------------------------------------------------------------------------------------------------------------------------------------------|--------------------------------------------|----------------------------------------------------------------------------------------------------------------------------------------------------------------------------------------------------------------------------------------------------------------------------------------------------------------------------------------------|
| Porch:                                          | Window, radiator                                                                                                                                                                                            | Front:                                     | Ample off road parking. Access to the garage and the additional up & over door leads to the covered entertainment area.  Expansive lawned area and a large patio which wraps around the property. The covered entertainment area houses a pool table with is available via separate negotiation. Wooded aspect and Eastleigh Borough Council |
| Entrance hallway:<br>Cloakroom:<br>Living room: | Stairway, cupboard, radiator Wc, wash hand basin 12'5" x 18'2" (3.79m x 5.54m) Bi-fold doors to the rear, radiator, log burner                                                                              | Rear:                                      |                                                                                                                                                                                                                                                                                                                                              |
| Study:                                          | 6'9" x 6'9" (2.06m x 2.06m) Window, radiator                                                                                                                                                                |                                            | are responsible to the trees and the environmental agency is responsible for the open culvert.                                                                                                                                                                                                                                               |
| Dining room:                                    | 12'6" x 7'5" (3.81m x 2.26m) Window, radiator                                                                                                                                                               | 0                                          | 11000                                                                                                                                                                                                                                                                                                                                        |
| Kitchen area:                                   | 11'3" x 10'7" (3.43m x 3.23m) A modern fitted kitchen with 1 $\frac{1}{2}$ bowl sink with drainer, integrated dishwasher, fridge freezer & space for cooker with extractor above, doors to the conservatory | Garage:                                    | Utility area at the rear with plumbing for washing machine, space for tumble dryer, storage cupboards. Up & over door to the front.                                                                                                                                                                                                          |
| Conservatory/dining area:                       | 13'4" x 8'3" (4.06m x 2.52m) Door to the rear garden, pitched roof, radiator                                                                                                                                | Other Information Tenure: Approximate age: | Freehold<br>1960's                                                                                                                                                                                                                                                                                                                           |
| First Floor Landing                             | Airing cupboard, loft access                                                                                                                                                                                | Heating:                                   | Gas central heating, boiler located in the loft                                                                                                                                                                                                                                                                                              |
| Bedroom 1:                                      | 18'4" x 13'3" (5.59m x 4.04m) Two windows, radiator, built in wardrobes, access to ensuite                                                                                                                  | Windows:<br>Loft:                          | Double glazing Insulated, partially boarded, ladder & light.                                                                                                                                                                                                                                                                                 |
| Ensuite:                                        | Shower cubicle, Wc, wash hand basin with cupboard under, heated towel rail                                                                                                                                  | Sellers position:                          | No forward chain                                                                                                                                                                                                                                                                                                                             |
| Bedroom 2:                                      | 12'7" x 10'5" (3.84m x 3.18m) Window, radiator, access to ensuite                                                                                                                                           | Local Information Council tax:             | Band E                                                                                                                                                                                                                                                                                                                                       |
| Ensuite:                                        | Shower cubicle, Wc, wash hand basin with cupboard under, heated towel rail                                                                                                                                  | Local Authority:                           | Eastleigh Borough Council                                                                                                                                                                                                                                                                                                                    |
| Bedroom 3:                                      | 12'1" x 10'7" (3.68m x 3.07m) Window, radiator, built in wardrobe                                                                                                                                           |                                            |                                                                                                                                                                                                                                                                                                                                              |
| Bedroom 4:                                      | 11'1" x 7'3" (3.38m x 2.21m) Window, radiator, built in wardrobes                                                                                                                                           |                                            |                                                                                                                                                                                                                                                                                                                                              |