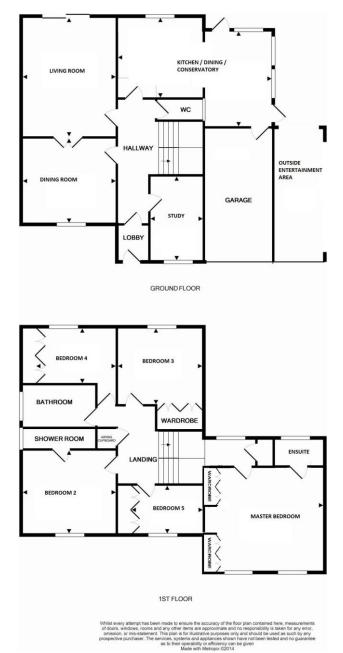

| Accommodation                                   |                                                                                                                                                                                                             | Outside                                    |                                                                                                                                                                                                                                                                                                                                              |
|-------------------------------------------------|-------------------------------------------------------------------------------------------------------------------------------------------------------------------------------------------------------------|--------------------------------------------|----------------------------------------------------------------------------------------------------------------------------------------------------------------------------------------------------------------------------------------------------------------------------------------------------------------------------------------------|
| Porch:                                          | Window, radiator                                                                                                                                                                                            | Front:                                     | Ample off road parking. Access to the garage and the additional up & over door leads to the covered entertainment area.  Expansive lawned area and a large patio which wraps around the property. The covered entertainment area houses a pool table with is available via separate negotiation. Wooded aspect and Eastleigh Borough Council |
| Entrance hallway:<br>Cloakroom:<br>Living room: | Stairway, cupboard, radiator Wc, wash hand basin 12'5" x 18'2" (3.79m x 5.54m) Bi-fold doors to the rear, radiator, log burner                                                                              | Rear:                                      |                                                                                                                                                                                                                                                                                                                                              |
| Study:                                          | 6'9" x 6'9" (2.06m x 2.06m) Window, radiator                                                                                                                                                                |                                            | are responsible to the trees and the environmental agency is responsible for the open culvert.                                                                                                                                                                                                                                               |
| Dining room:                                    | 12'6" x 7'5" (3.81m x 2.26m) Window, radiator                                                                                                                                                               | 0                                          | 11000                                                                                                                                                                                                                                                                                                                                        |
| Kitchen area:                                   | 11'3" x 10'7" (3.43m x 3.23m) A modern fitted kitchen with 1 $\frac{1}{2}$ bowl sink with drainer, integrated dishwasher, fridge freezer & space for cooker with extractor above, doors to the conservatory | Garage:                                    | Utility area at the rear with plumbing for washing machine, space for tumble dryer, storage cupboards. Up & over door to the front.                                                                                                                                                                                                          |
| Conservatory/dining area:                       | 13'4" x 8'3" (4.06m x 2.52m) Door to the rear garden, pitched roof, radiator                                                                                                                                | Other Information Tenure: Approximate age: | Freehold<br>1960's                                                                                                                                                                                                                                                                                                                           |
| First Floor Landing                             | Airing cupboard, loft access                                                                                                                                                                                | Heating:                                   | Gas central heating, boiler located in the loft                                                                                                                                                                                                                                                                                              |
| Bedroom 1:                                      | 18'4" x 13'3" (5.59m x 4.04m) Two windows, radiator, built in wardrobes, access to ensuite                                                                                                                  | Windows:<br>Loft:                          | Double glazing Insulated, partially boarded, ladder & light.                                                                                                                                                                                                                                                                                 |
| Ensuite:                                        | Shower cubicle, Wc, wash hand basin with cupboard under, heated towel rail                                                                                                                                  | Sellers position:                          | No forward chain                                                                                                                                                                                                                                                                                                                             |
| Bedroom 2:                                      | 12'7" x 10'5" (3.84m x 3.18m) Window, radiator, access to ensuite                                                                                                                                           | Local Information Council tax:             | Band E                                                                                                                                                                                                                                                                                                                                       |
| Ensuite:                                        | Shower cubicle, Wc, wash hand basin with cupboard under, heated towel rail                                                                                                                                  | Local Authority:                           | Eastleigh Borough Council                                                                                                                                                                                                                                                                                                                    |
| Bedroom 3:                                      | 12'1" x 10'7" (3.68m x 3.07m) Window, radiator, built in wardrobe                                                                                                                                           |                                            |                                                                                                                                                                                                                                                                                                                                              |
| Bedroom 4:                                      | 11'1" x 7'3" (3.38m x 2.21m) Window, radiator, built in wardrobes                                                                                                                                           |                                            |                                                                                                                                                                                                                                                                                                                                              |