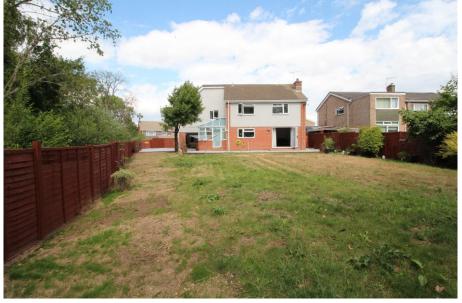

Bedroom 5:

Bathroom:

A spacious five bedroom detached family home offered for sale with no forward chain and has undergone many improvements by the current owners. This versatile family home is positioned on an enviable plot with surrounding woodland and ample off road parking to the front. On the ground floor there is a study, dining room, living room, cloakroom and a fantastic kitchen/dining/conservatory room. To the first floor there are 5 bedrooms, two ensuites and a family bathroom. The rear garden wraps around the property and there is a large patio, covered entertainment area and vast lawn.

| Accommodation                                   |                                                                                                                                                                                                             | Outside                                    |                                                                                                                                                                                                                                                                                                                                              |
|-------------------------------------------------|-------------------------------------------------------------------------------------------------------------------------------------------------------------------------------------------------------------|--------------------------------------------|----------------------------------------------------------------------------------------------------------------------------------------------------------------------------------------------------------------------------------------------------------------------------------------------------------------------------------------------|
| Porch:                                          | Window, radiator                                                                                                                                                                                            | Front:                                     | Ample off road parking. Access to the garage and the additional up & over door leads to the covered entertainment area.  Expansive lawned area and a large patio which wraps around the property. The covered entertainment area houses a pool table with is available via separate negotiation. Wooded aspect and Eastleigh Borough Council |
| Entrance hallway:<br>Cloakroom:<br>Living room: | Stairway, cupboard, radiator Wc, wash hand basin 12'5" x 18'2" (3.79m x 5.54m) Bi-fold doors to the rear, radiator, log burner                                                                              | Rear:                                      |                                                                                                                                                                                                                                                                                                                                              |
| Study:                                          | 6'9" x 6'9" (2.06m x 2.06m) Window, radiator                                                                                                                                                                |                                            | are responsible to the trees and the environmental agency is responsible for the open culvert.                                                                                                                                                                                                                                               |
| Dining room:                                    | 12'6" x 7'5" (3.81m x 2.26m) Window, radiator                                                                                                                                                               | 0                                          | 11000                                                                                                                                                                                                                                                                                                                                        |
| Kitchen area:                                   | 11'3" x 10'7" (3.43m x 3.23m) A modern fitted kitchen with 1 $\frac{1}{2}$ bowl sink with drainer, integrated dishwasher, fridge freezer & space for cooker with extractor above, doors to the conservatory | Garage:                                    | Utility area at the rear with plumbing for washing machine, space for tumble dryer, storage cupboards. Up & over door to the front.                                                                                                                                                                                                          |
| Conservatory/dining area:                       | 13'4" x 8'3" (4.06m x 2.52m) Door to the rear garden, pitched roof, radiator                                                                                                                                | Other Information Tenure: Approximate age: | Freehold<br>1960's                                                                                                                                                                                                                                                                                                                           |
| First Floor Landing                             | Airing cupboard, loft access                                                                                                                                                                                | Heating:                                   | Gas central heating, boiler located in the loft                                                                                                                                                                                                                                                                                              |
| Bedroom 1:                                      | 18'4" x 13'3" (5.59m x 4.04m) Two windows, radiator, built in wardrobes, access to ensuite                                                                                                                  | Windows:<br>Loft:                          | Double glazing Insulated, partially boarded, ladder & light.                                                                                                                                                                                                                                                                                 |
| Ensuite:                                        | Shower cubicle, Wc, wash hand basin with cupboard under, heated towel rail                                                                                                                                  | Sellers position:                          | No forward chain                                                                                                                                                                                                                                                                                                                             |
| Bedroom 2:                                      | 12'7" x 10'5" (3.84m x 3.18m) Window, radiator, access to ensuite                                                                                                                                           | Local Information Council tax:             | Band E                                                                                                                                                                                                                                                                                                                                       |
| Ensuite:                                        | Shower cubicle, Wc, wash hand basin with cupboard under, heated towel rail                                                                                                                                  | Local Authority:                           | Eastleigh Borough Council                                                                                                                                                                                                                                                                                                                    |
| Bedroom 3:                                      | 12'1" x 10'7" (3.68m x 3.07m) Window, radiator, built in wardrobe                                                                                                                                           |                                            |                                                                                                                                                                                                                                                                                                                                              |
| Bedroom 4:                                      | 11'1" x 7'3" (3.38m x 2.21m) Window, radiator, built in wardrobes                                                                                                                                           |                                            |                                                                                                                                                                                                                                                                                                                                              |