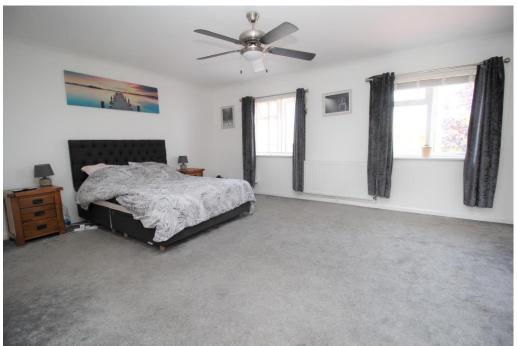

| Accommodation                                   |                                                                                                                                                                                                             | Outside                                    |                                                                                                                                                                                                                                                                                                                                              |
|-------------------------------------------------|-------------------------------------------------------------------------------------------------------------------------------------------------------------------------------------------------------------|--------------------------------------------|----------------------------------------------------------------------------------------------------------------------------------------------------------------------------------------------------------------------------------------------------------------------------------------------------------------------------------------------|
| Porch:                                          | Window, radiator                                                                                                                                                                                            | Front:                                     | Ample off road parking. Access to the garage and the additional up & over door leads to the covered entertainment area.  Expansive lawned area and a large patio which wraps around the property. The covered entertainment area houses a pool table with is available via separate negotiation. Wooded aspect and Eastleigh Borough Council |
| Entrance hallway:<br>Cloakroom:<br>Living room: | Stairway, cupboard, radiator Wc, wash hand basin 12'5" x 18'2" (3.79m x 5.54m) Bi-fold doors to the rear, radiator, log burner                                                                              | Rear:                                      |                                                                                                                                                                                                                                                                                                                                              |
| Study:                                          | 6'9" x 6'9" (2.06m x 2.06m) Window, radiator                                                                                                                                                                |                                            | are responsible to the trees and the environmental agency is responsible for the open culvert.                                                                                                                                                                                                                                               |
| Dining room:                                    | 12'6" x 7'5" (3.81m x 2.26m) Window, radiator                                                                                                                                                               | 0                                          | 11000                                                                                                                                                                                                                                                                                                                                        |
| Kitchen area:                                   | 11'3" x 10'7" (3.43m x 3.23m) A modern fitted kitchen with 1 $\frac{1}{2}$ bowl sink with drainer, integrated dishwasher, fridge freezer & space for cooker with extractor above, doors to the conservatory | Garage:                                    | Utility area at the rear with plumbing for washing machine, space for tumble dryer, storage cupboards. Up & over door to the front.                                                                                                                                                                                                          |
| Conservatory/dining area:                       | 13'4" x 8'3" (4.06m x 2.52m) Door to the rear garden, pitched roof, radiator                                                                                                                                | Other Information Tenure: Approximate age: | Freehold<br>1960's                                                                                                                                                                                                                                                                                                                           |
| First Floor Landing                             | Airing cupboard, loft access                                                                                                                                                                                | Heating:                                   | Gas central heating, boiler located in the loft                                                                                                                                                                                                                                                                                              |
| Bedroom 1:                                      | 18'4" x 13'3" (5.59m x 4.04m) Two windows, radiator, built in wardrobes, access to ensuite                                                                                                                  | Windows:<br>Loft:                          | Double glazing Insulated, partially boarded, ladder & light.                                                                                                                                                                                                                                                                                 |
| Ensuite:                                        | Shower cubicle, Wc, wash hand basin with cupboard under, heated towel rail                                                                                                                                  | Sellers position:                          | No forward chain                                                                                                                                                                                                                                                                                                                             |
| Bedroom 2:                                      | 12'7" x 10'5" (3.84m x 3.18m) Window, radiator, access to ensuite                                                                                                                                           | Local Information Council tax:             | Band E                                                                                                                                                                                                                                                                                                                                       |
| Ensuite:                                        | Shower cubicle, Wc, wash hand basin with cupboard under, heated towel rail                                                                                                                                  | Local Authority:                           | Eastleigh Borough Council                                                                                                                                                                                                                                                                                                                    |
| Bedroom 3:                                      | 12'1" x 10'7" (3.68m x 3.07m) Window, radiator, built in wardrobe                                                                                                                                           |                                            |                                                                                                                                                                                                                                                                                                                                              |
| Bedroom 4:                                      | 11'1" x 7'3" (3.38m x 2.21m) Window, radiator, built in wardrobes                                                                                                                                           |                                            |                                                                                                                                                                                                                                                                                                                                              |